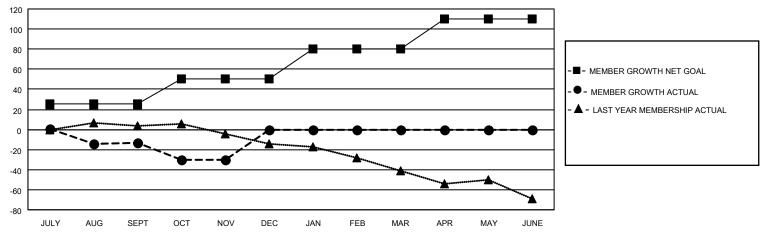

#### GOALS AND ACTUAL MEMBERS CUMULATIVE

| DROPPED CLUBS: 0 |    | 20 CLUBS OF 54 ADDED 1 OR<br>MORE NEW MEMBERS | GENDER DISTRIBUTION                |              |  |
|------------------|----|-----------------------------------------------|------------------------------------|--------------|--|
|                  |    | MORE NEW MEMBERS                              | MALE 969 (67.71%)                  |              |  |
|                  |    |                                               | FEMALE                             | 461 (32.22%) |  |
| DROPPED MEMBERS  |    |                                               | NON BINARY                         | 1 (0.07%)    |  |
|                  |    |                                               | PREFER NOT TO ANSWER               | 0 (0.00%)    |  |
| DECEASED         | 13 |                                               |                                    |              |  |
| CLUB CANCELLED   | 0  | CLICK HERE FOR CUMULATIVE                     | TOTAL FAMILY UNIT MEMBERS 148      |              |  |
| OTHER            | 60 | MEMBERSHIP DATA                               |                                    |              |  |
| TOTAL            | 73 |                                               | FAMILY MEMBERS PAYING HALF DUES 74 |              |  |
|                  |    |                                               |                                    |              |  |